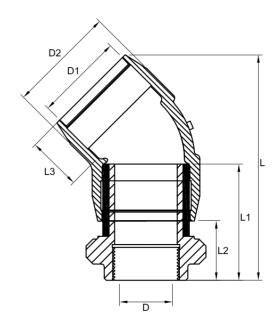

Fitting Details: Female BSP Thread

| D1<br>mm | D<br>inch | L<br>mm | L1<br>mm | L2<br>mm | L3<br>mm | D2<br>mm | Fusion<br>Time<br>Secs | Cooling<br>Time<br>mins | Weight<br>kg | Code         |
|----------|-----------|---------|----------|----------|----------|----------|------------------------|-------------------------|--------------|--------------|
| 32       | 1"        | 160     | 100      | 61       | 39       | 44       | 45                     | 5                       | 0.55         | EFTEF45321   |
| 40       | 1 1/4"    | 175.5   | 109      | 67.5     | 41.5     | 53       | 50                     | 5                       | 0.43         | EFTEF4540114 |
| 50       | 1 1/2"    | 203.5   | 124      | 79.5     | 44.5     | 64       | 90                     | 5                       | 0.34         | EFTEF4550112 |
| 63       | 2"        | 228     | 141      | 91       | 50       | 78.5     | 35                     | 5                       | 0.78         | EFTEF45632   |