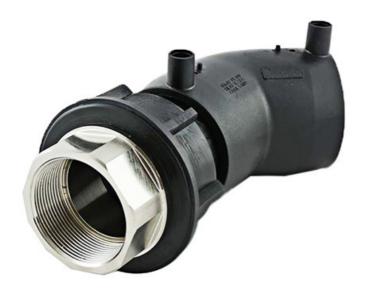

## **TECHNICAL DATA | 45° TRANSITION ELBOW FEMALE**

Standards: AS/NZS 4129 | MS58

Size Range: 20mm x 1/2" - 50mm x 1 1/2"

Materials:

Polyethelyne (PE) 100Coated CW617N Brass

Pressure Rating: PN16, Water | PN10, Gas

Fitting Details: Female BSP Thread

| D1<br>mm | D<br>inch | L<br>mm | L1<br>mm | L2<br>mm | L3<br>mm | D2<br>mm | Fusion<br>Time<br>Secs | Cooling<br>Time<br>mins | Weight<br>kg | Code         |
|----------|-----------|---------|----------|----------|----------|----------|------------------------|-------------------------|--------------|--------------|
| 32       | 1"        | 160     | 100      | 61       | 39       | 44       | 45                     | 5                       | 0.55         | EFTEF45321   |
| 40       | 1 1/4"    | 175.5   | 109      | 67.5     | 41.5     | 53       | 50                     | 5                       | 0.43         | EFTEF4540114 |
| 50       | 1 1/2"    | 203.5   | 124      | 79.5     | 44.5     | 64       | 90                     | 5                       | 0.34         | EFTEF4550112 |
| 63       | 2"        | 228     | 141      | 91       | 50       | 78.5     | 35                     | 5                       | 0.78         | EFTEF45632   |